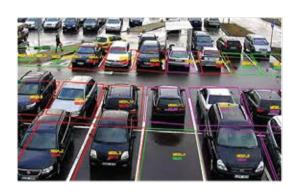

#### **BT-Solution**

- Analyze images/videos from IP cameras
- Recognition, image analysis, decision making
- Integration with other computer systems for real time data synthesis.
- Search, detect and warn about objects, vehicles people and other shapes. Check for omissions of parts in assembly lines, QA/AC process automation.

## **SMART CITY**

- ☐ Quick response to incidents around the city
- ☐ Control people and vehicles flow

Identified license plates

Find a check statue

Count people monitor crowd

Fire Detection

Detecting objects unattended