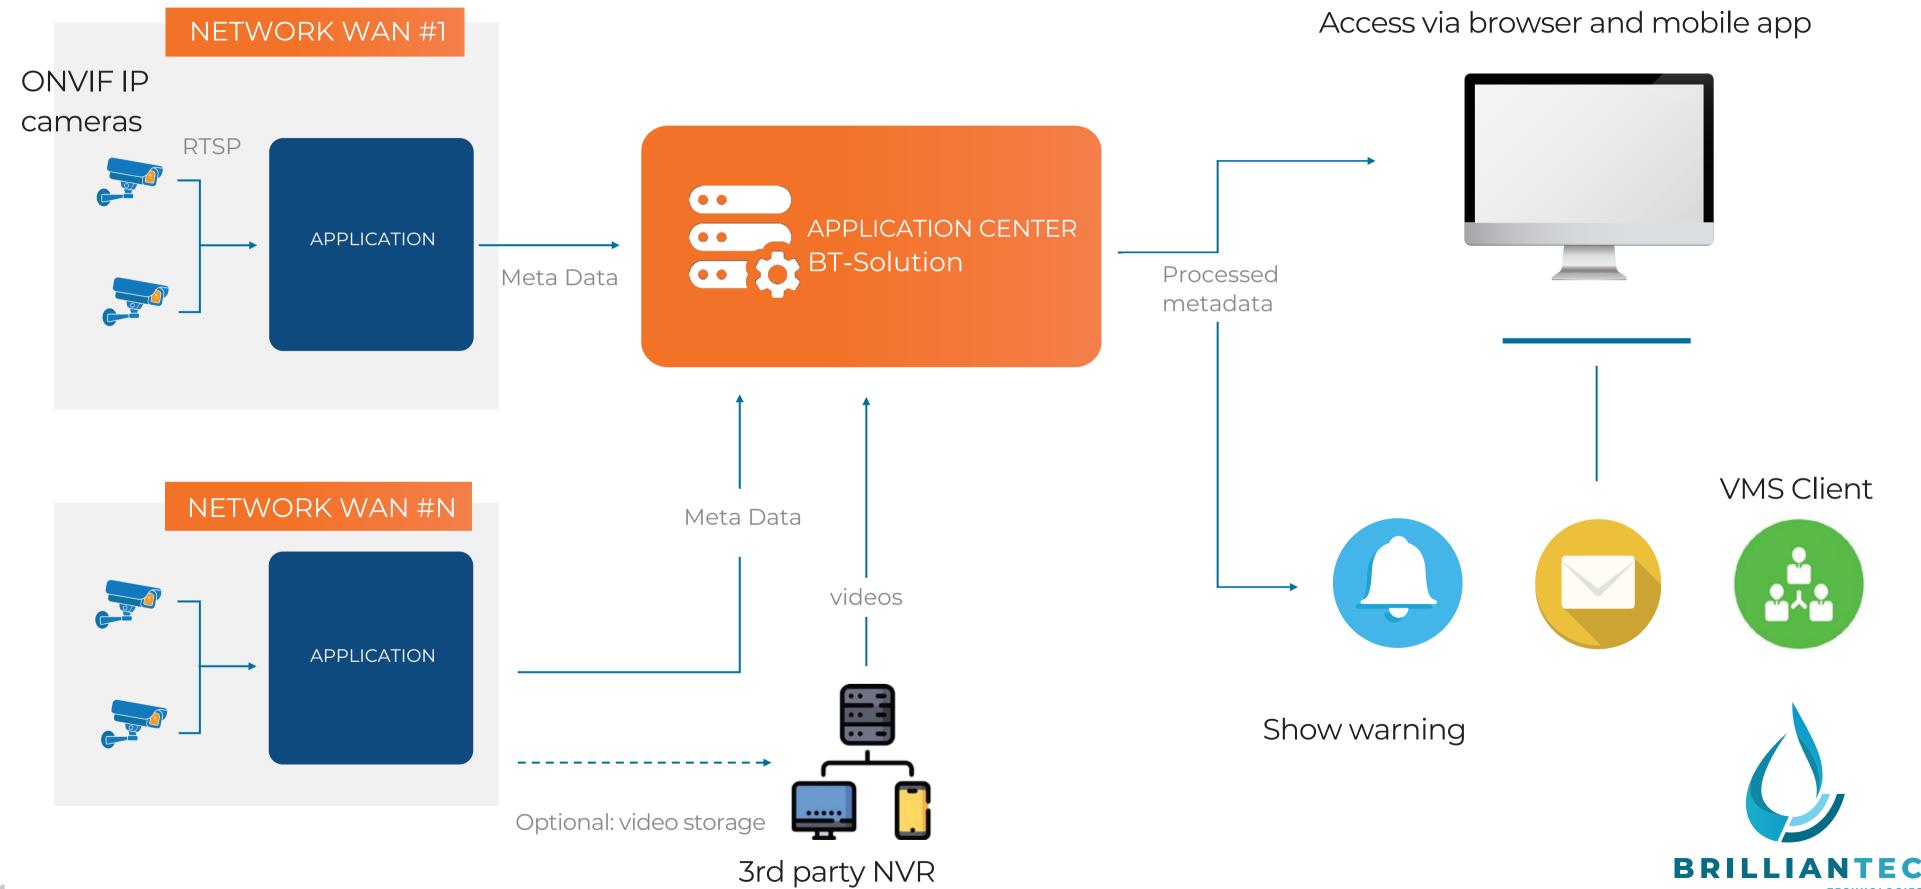

impotant actions
- ☐ Monitoring 24/7. Reduce gaps in incident detection and recording

#### Long term benefits

- Take advantage of available system resources
- Easy to install and reuse when you want change location and use features
- □ Save personnel costs, enhance quality
- Smart features continually updated
- Deep Learning Algorithms and Machine Learning improve analytical ability and accuracy over time

## **Integralability and Extensibility**

☐ Easy integration with most IP Camera networks available on the market.



☐ Interoperate with new monitoring partner



- Centralized management of all cameras monitor. Connect multiple sites together
- ☐ Easy to upgrade and expand

## **ON-PREMISE MODEL**

Access via browser and mobile app



### IMPLEMENTATION MODEL OF CENTRAL MANAGEMENT





**THANK YOU**