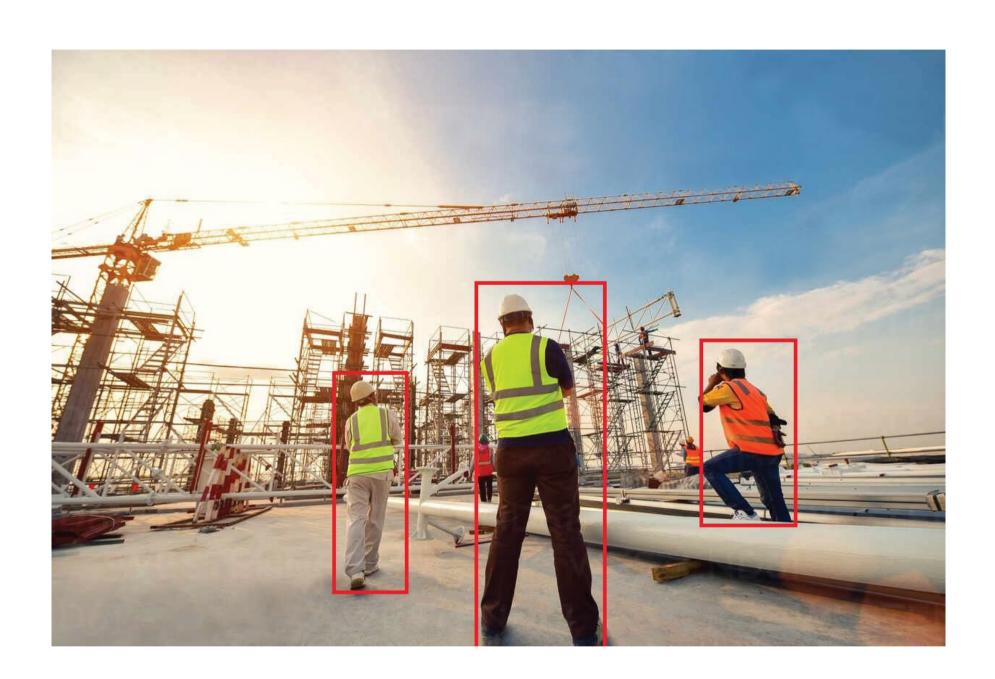

## PROTECTIVE EQUIPMENT DETECTION

- ☐ Identification of staff members in the construction area with or without protective equipment
- Automatically reciprocate and send notifications. Notify when workers do not fully comply with safety regulations

□ Search and extract images and videos to enhance operational safety, post-audit