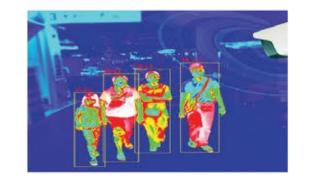

#### COUNTING THE NUMBER OF PEOPLE AND ABNORMAL BEHAVIOR

- ☐ Count the number of people entering an area
- ☐ Identify abnormal behavior when someone falls, faints, moves in wrong direction, walk abnormally, loiter in unauthorized area off hour
- ☐ Instant alerts on built-in peripheral device
- □ Send event photos/videos to manager