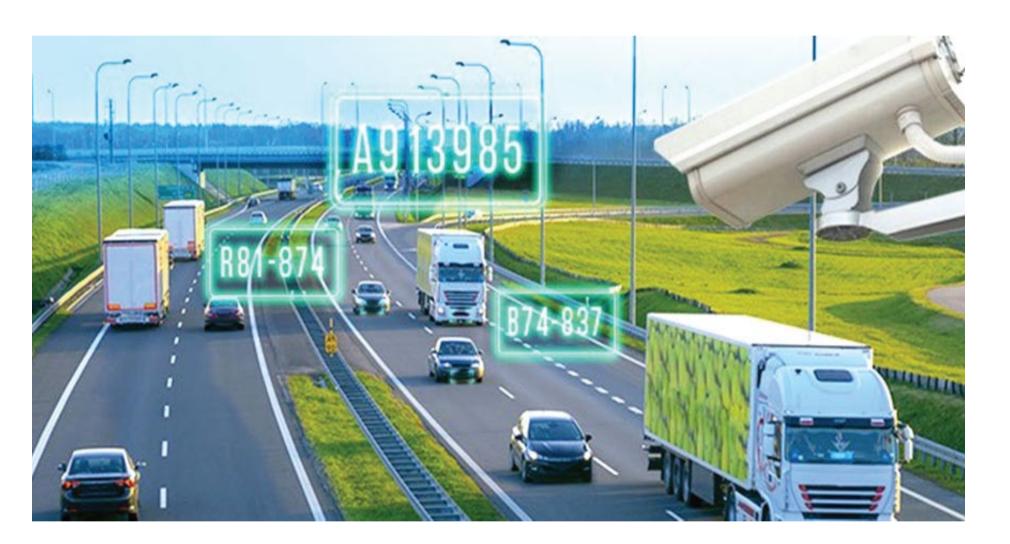

## MONITORING OF VEHICLE TRAFFIC, LICENSE NUMBER, DISTANCE FOR CONTROL AND SECURITY

☐ Capture and record all license plates

☐ Automatically identify and search license plates from a database

- ☐ Search for license plates through image character recognition to find exact match
- ☐ Integration with access control devices (barrier) to provide access for specific license plates only

## **SMART CITY**

- ☐ Quick response to incidents around the city
- ☐ Control people and vehicles flow

Identified license plates

Find a check statue

Count people monitor crowd

Fire Detection

Detecting objects unattended