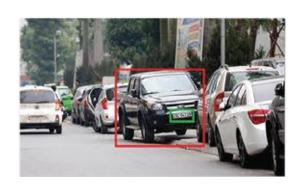

## MONITORING OF VEHICLE TRAFFIC, LICENSE NUMBER, DISTANCE FOR CONTROL AND SECURITY

☐ Capture and record all license plates

☐ Automatically identify and search license plates from a database

- ☐ Search for license plates through image character recognition to find exact match
- ☐ Integration with access control devices (barrier) to provide access for specific license plates only