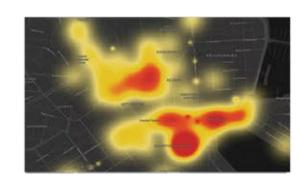

## **SMART CITY**

- ☐ Quick response to incidents around the city
- ☐ Control people and vehicles flow

Identified license plates

Find a check statue

Count people monitor crowd

Fire Detection

Detecting objects unattended

Control Flow