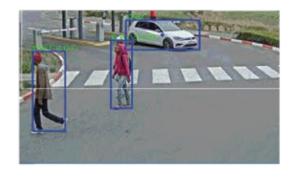

## **SMART CITY**

- ☐ Quick response to incidents around the city
- ☐ Control people and vehicles flow

Identified license plates

Find a check statue

Count people monitor crowd

Fire Detection

Detecting objects unattended