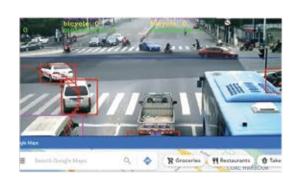

## MONITORING OF VEHICLE TRAFFIC, LICENSE NUMBER, DISTANCE FOR CONTROL AND SECURITY

☐ Capture and record all license plates

☐ Automatically identify and search license plates from a database

- ☐ Search for license plates through image character recognition to find exact match
- ☐ Integration with access control devices (barrier) to provide access for specific license plates only

## **SMART CITY**

- ☐ Quick response to incidents around the city
- ☐ Control people and vehicles flow

Identified license plates

Find a check statue

Count people monitor crowd

Fire Detection

Detecting objects unattended