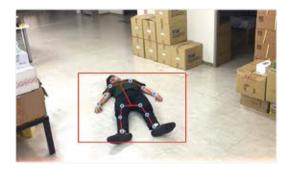

#### COUNTING THE NUMBER OF PEOPLE AND ABNORMAL BEHAVIOR

- ☐ Count the number of people entering an area
- ☐ Identify abnormal behavior when someone falls, faints, moves in wrong direction, walk abnormally, loiter in unauthorized area off hour
- ☐ Instant alerts on built-in peripheral device
- □ Send event photos/videos to manager

## **SMART HOSPITAL**

- ☐ Monitor and in-time alert for unusual or dangerous activities
- Supervising, assigning and managing personnel in hospital

Detect fallen person faint

Detect face mask

Monitor accept

Monitor in and out of school

Detect fallen/fainted person