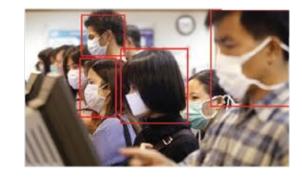

## **SMART HOSPITAL**

- ☐ Monitor and in-time alert for unusual or dangerous activities
- Supervising, assigning and managing personnel in hospital

Detect fallen person faint

Detect face mask

Monitor accept