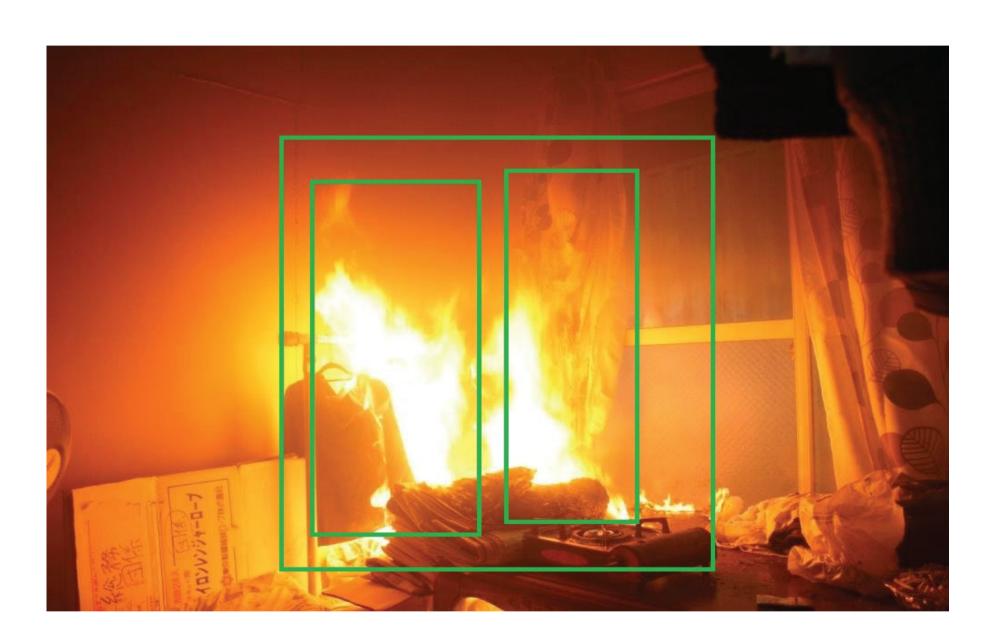

## FIRE DETECTION AND EARLY WARNING

☐ Early detection of smoke and fire clouds

- □ Notifications via email, mobile apps
- ☐ Alarm via external device

### **INTELLIGENT FACTORY**

- ☐ Timely detection of smoke/fire
- ☐ Strictly control workers compliance to safety procedures
- QA/QC Automation. Detection for products with missing parts