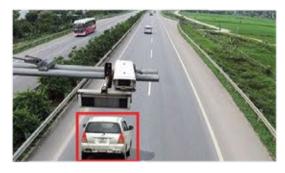

## MONITORING OF VEHICLE TRAFFIC, LICENSE NUMBER, DISTANCE FOR CONTROL AND SECURITY

☐ Capture and record all license plates

☐ Automatically identify and search license plates from a database

- ☐ Search for license plates through image character recognition to find exact match
- ☐ Integration with access control devices (barrier) to provide access for specific license plates only

## **SMART CITY**

- ☐ Quick response to incidents around the city
- ☐ Control people and vehicles flow

Identified license plates

Find a check statue

Count people monitor crowd

Fire Detection

Detecting objects unattended