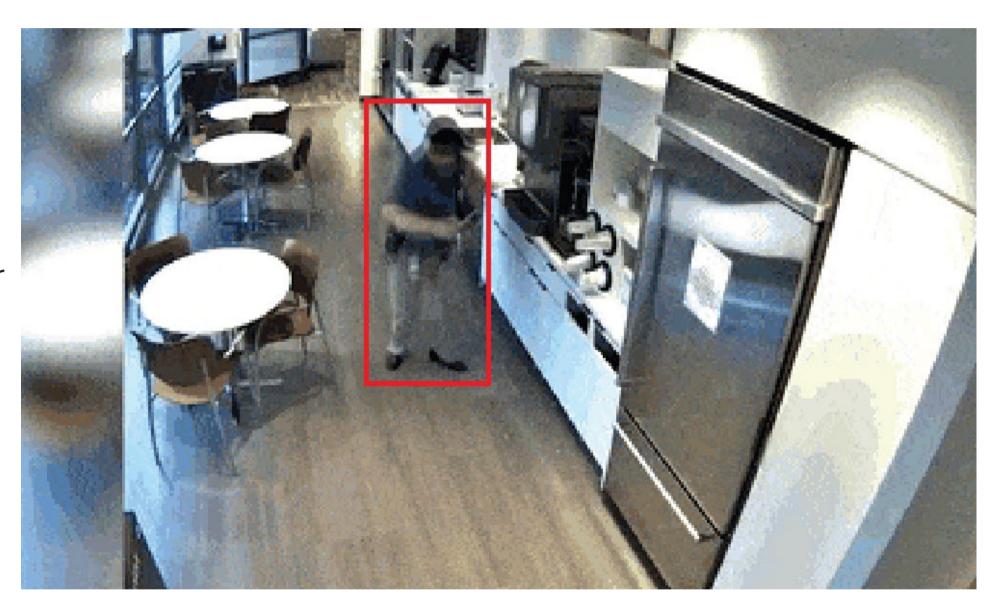

## PROTECTIVE EQUIPMENT DETECTION

- ☐ Identification of staff members in the construction area with or without protective equipment
- Automatically reciprocate and send notifications. Notify when workers do not fully comply with safety regulations

□ Search and extract images and videos to enhance operational safety, post-audit