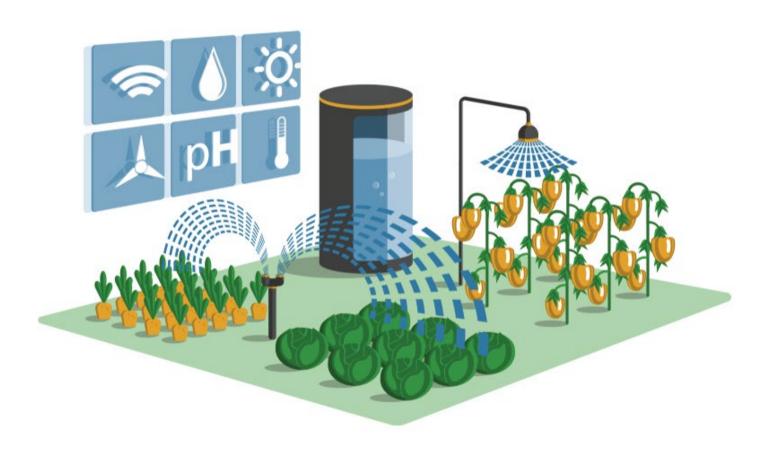

### **SMART FARM**

- ☐ Monitor the weather, automatic irrigation
- ☐ Monitor, tracking and harvesting
- ☐ Prevent unauthorized access

#### Matching smart Al features

Automatic watering according to the humidity

Agricultural tracking and harvesting