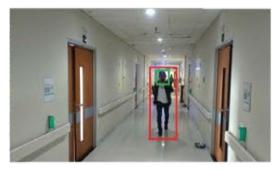

#### COUNTING THE NUMBER OF PEOPLE AND ABNORMAL BEHAVIOR

- ☐ Count the number of people entering an area
- ☐ Identify abnormal behavior when someone falls, faints, moves in wrong direction, walk abnormally, loiter in unauthorized area off hour
- ☐ Instant alerts on built-in peripheral device
- □ Send event photos/videos to manager