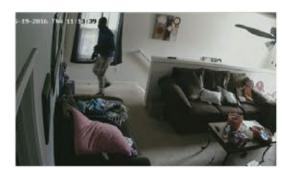

#### COUNTING THE NUMBER OF PEOPLE AND ABNORMAL BEHAVIOR

- ☐ Count the number of people entering an area
- ☐ Identify abnormal behavior when someone falls, faints, moves in wrong direction, walk abnormally, loiter in unauthorized area off hour
- ☐ Instant alerts on built-in peripheral device
- □ Send event photos/videos to manager