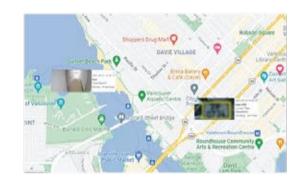

## **SMART CITY**

- ☐ Quick response to incidents around the city
- ☐ Control people and vehicles flow

Identified license plates

Find a check statue

Count people monitor crowd

Fire Detection

Detecting objects unattended

Control Flow