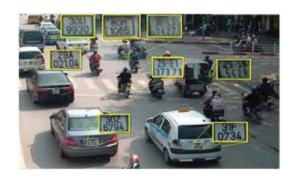

## MONITORING OF VEHICLE TRAFFIC, LICENSE NUMBER, DISTANCE FOR CONTROL AND SECURITY

☐ Capture and record all license plates

☐ Automatically identify and search license plates from a database

- ☐ Search for license plates through image character recognition to find exact match
- ☐ Integration with access control devices (barrier) to provide access for specific license plates only