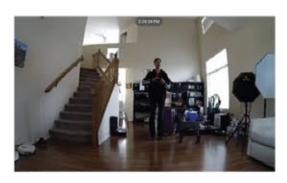

#### COUNTING THE NUMBER OF PEOPLE AND ABNORMAL BEHAVIOR

- ☐ Count the number of people entering an area
- ☐ Identify abnormal behavior when someone falls, faints, moves in wrong direction, walk abnormally, loiter in unauthorized area off hour
- ☐ Instant alerts on built-in peripheral device
- □ Send event photos/videos to manager