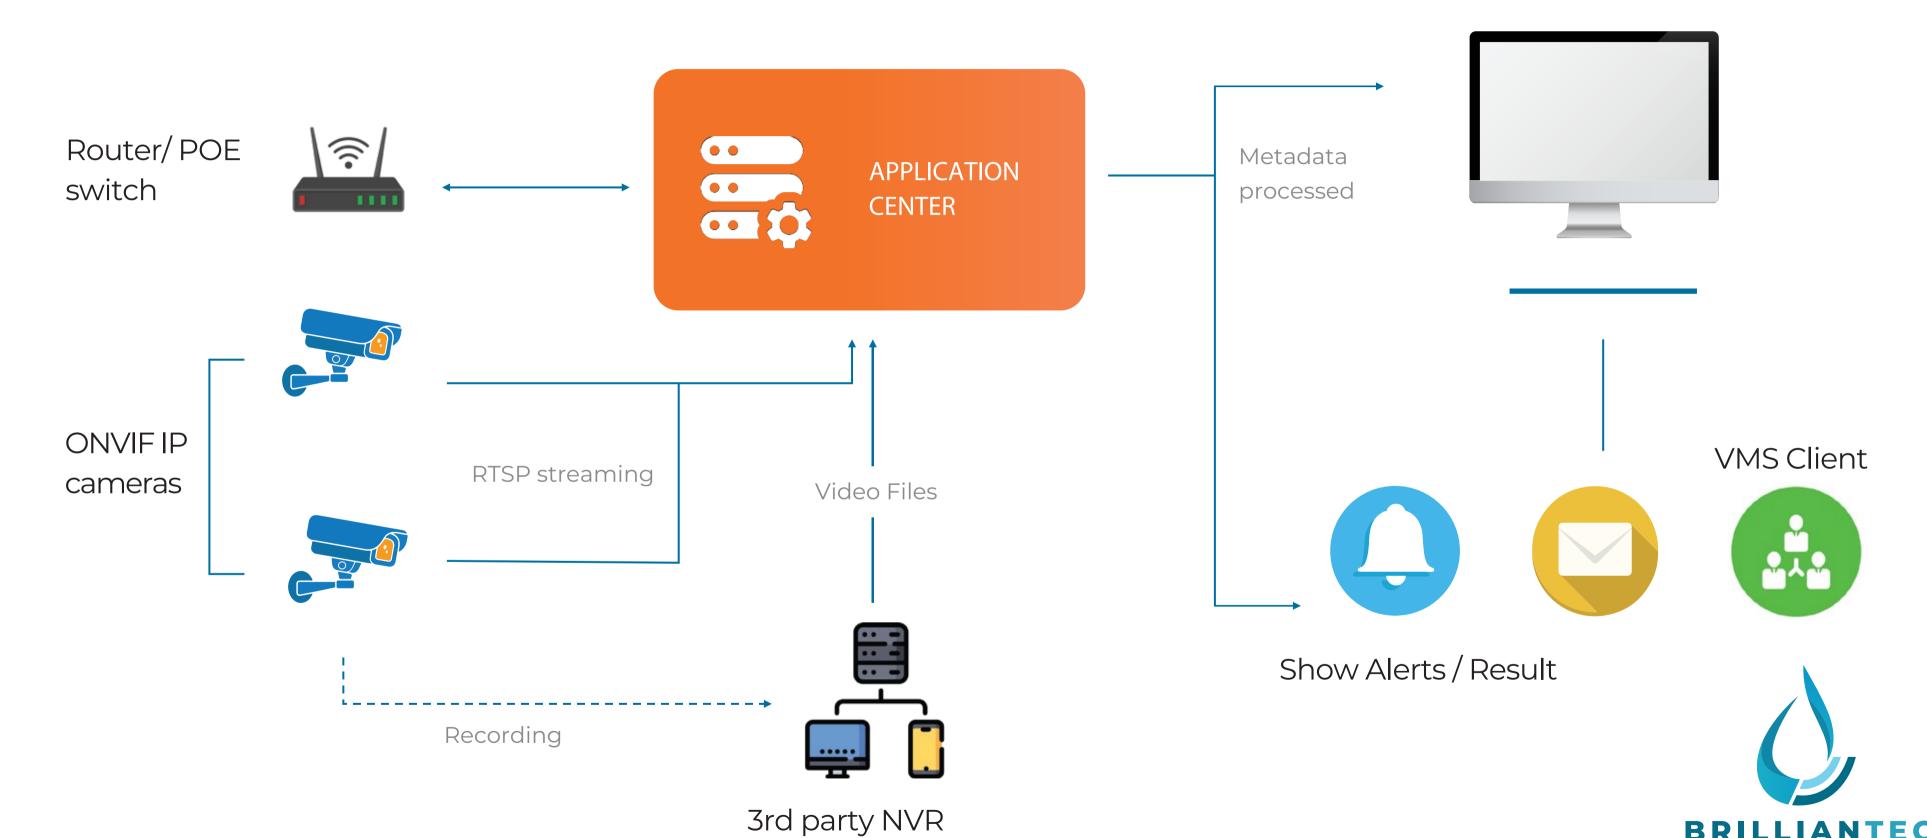

ms
- Easily automate many processes or monitor the impotant actions
- ☐ Monitoring 24/7. Reduce gaps in incident detection and recording

#### Long term benefits

- Take advantage of available system resources
- Easy to install and reuse when you want change location and use features
- □ Save personnel costs, enhance quality
- Smart features continually updated
- Deep Learning Algorithms and Machine Learning improve analytical ability and accuracy over time

## **Integralability and Extensibility**

☐ Easy integration with most IP Camera networks available on the market.



☐ Interoperate with new monitoring partner



- Centralized management of all cameras monitor. Connect multiple sites together
- ☐ Easy to upgrade and expand

## **ON-PREMISE MODEL**

Access via browser and mobile app



### IMPLEMENTATION MODEL OF CENTRAL MANAGEMENT





**THANK YOU**